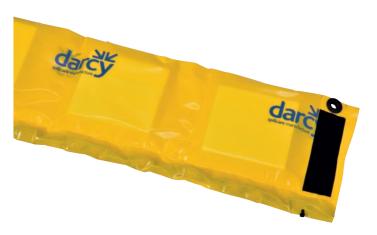

## **Benefits**

- A cost effective fence boom for short term deployment on low flow rivers, brooks and streams
- Heavy duty UV stabilised polythene construction
- Solid buoyancy chambers making it hard to sink
- Sealed floats and chain ballast
- Lightweight and compact
- Easy velcro join
- Quick and easy deployment and recovery
- The boom concertinas to store in small areas such as car boots or emergency trailers

## **Boom Spec**

| Overall Height:       | 25cm        |
|-----------------------|-------------|
| Freeboard:            | 14cm        |
| Draft:                | 11cm        |
| Width:                | 4cm         |
| Colour:               | Yellow      |
| Material:             | Polythene   |
| Connector:            | Velcro      |
| Section Length:       | 3m          |
| Boom Weight:          | 0.75 kg/m   |
| Ballast Type:         | Chain       |
| Flotation Foam Block: | Polystyrene |