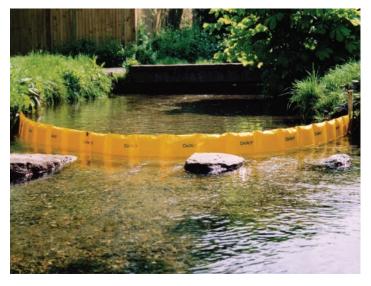

## **Benefits**

- A cost effective fence boom for short term deployment on low flow rivers, brooks and streams
- Heavy duty UV stabilised polythene construction
- Solid buoyancy chambers making it hard to sink
- Sealed floats and chain ballast
- Lightweight and compact
- Easy velcro join
- Quick and easy deployment and recovery
- The boom concertinas to store in small areas such as car boots or emergency trailers