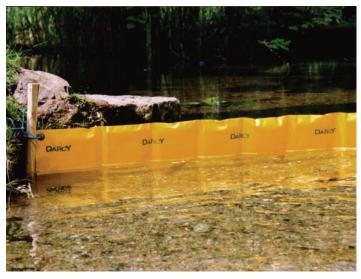

## **Benefits**

- A cost effective fence boom for short term deployment on low flow rivers, brooks and streams
- Heavy duty UV stabilised polythene construction
- Solid buoyancy chambers making it hard to sink
- Sealed floats and chain ballast
- Lightweight and compact
- Easy velcro join
- Quick and easy deployment and recovery
- The boom concertinas to store in small areas such as car boots or emergency trailers