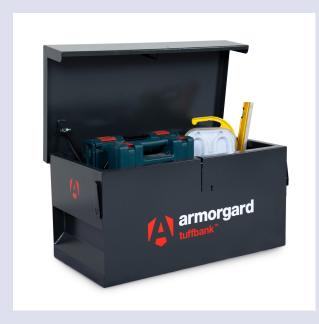

## **Product Summary**

1840/TB1

Hardened steel plates and ant-jemmy features makes virtually impossible to break into.

## **Benefits**

- Features the unique Internal Anti-jemmy System
- Heavy duty construction
- Gas Struts as standard
- Robust 5 lever deadlocks with anti-drill plates
- 6mm Reinforcement around the locks to prevent drilling
- Durable Chubb style keys supplied
- Serial numbered for a rapid key replacement service
- · Fully welded piano hinge

- Tested and certified by Sold Secure and Secured by Design
- Unique features for ultimate safety and security
- Wide range of extras available

| Colour: | Black                    |
|---------|--------------------------|
| Size:   | H x W x D: 95 x 45x 46mm |