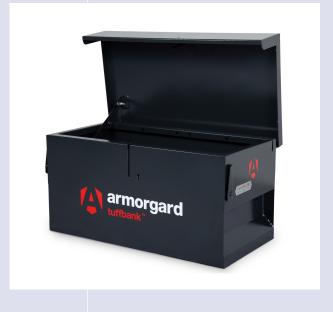

## **Product Summary**

1840/TB1

Hardened steel plates and ant-jemmy features makes virtually impossible to break into.

## **Benefits**

- Features the unique Internal Anti-jemmy System
- Heavy duty construction
- Gas Struts as standard
- Robust 5 lever deadlocks with anti-drill plates
- 6mm Reinforcement around the locks to prevent drilling
- Durable Chubb style keys supplied
- Serial numbered for a rapid key replacement service
- · Fully welded piano hinge

- Tested and certified by Sold Secure and Secured by Design
- Unique features for ultimate safety and security
- Wide range of extras available

| Colour: | Black                    |
|---------|--------------------------|
| Size:   | H x W x D: 95 x 45x 46mm |