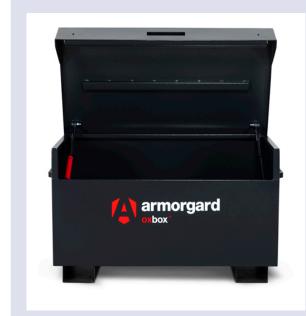

## **Product Summary**

**1840/Oxbox** The Oxbox<sup>™</sup> is a medium duty range of tool vaults designed for use where budget is a consideration.

## **Benefits**

- Despite the competitive price tag, there has been no compromising on quality; Oxbox™ shares many of the premium features found on its higher priced companion ranges, including locks, hinges, gas struts and paint finish, while its unique 'folded' construction delivers outstanding strength.
- Manufactured from 1.5 and 2.0mm steel, the Oxbox™ is available in 6 popular sizes and offers dependable, costeffective security for your tools and equipment.
- 2 x 5-Lever Deadlock
- Gas Strut Support Arms
- Robust Steel Construction
- Tough, Powder-Coated Finish
- High Security Concealed Split Piano Hinge
- Steel Grip Handles
- Internal Anti-Jemmy System