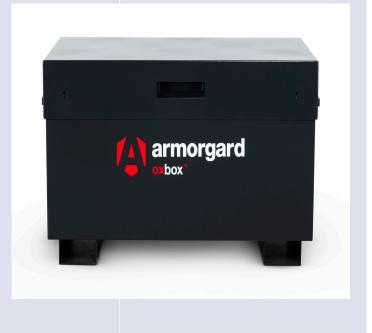

## **Product Summary**

**1840/Oxbox** The Oxbox<sup>™</sup> is a medium duty range of tool vaults designed for use where budget is a consideration.

## **Benefits**

- Despite the competitive price tag, there has been no compromising on quality; Oxbox™ shares many of the premium features found on its higher priced companion ranges, including locks, hinges, gas struts and paint finish, while its unique 'folded' construction delivers outstanding strength.
- Manufactured from 1.5 and 2.0mm steel, the Oxbox™ is available in 6 popular sizes and offers dependable, costeffective security for your tools and equipment.
- 2 x 5-Lever Deadlock
- Gas Strut Support Arms
- Robust Steel Construction
- Tough, Powder-Coated Finish
- High Security Concealed Split Piano Hinge
- Steel Grip Handles
- Internal Anti-Jemmy System