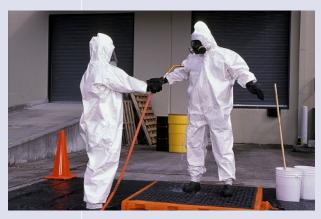

## 1840/DD/TM

Decontamination decks keep personnel above hazardous material.

## **Benefits**

The system provides for multiple washes and rinses on a single containment platform eliminating the need for multiple containment pools. Set-up time and staffing are reduced significantly using this process and workers are never expected to stand in contaminants.

- Replaces conventional containment pools contaminated water is captured in deck sump and attached 66-gallon bladder(s).
- Quick and easy set-up.
   Use for chemical, biological, and/or radiological response.
- All decks are slip resistant