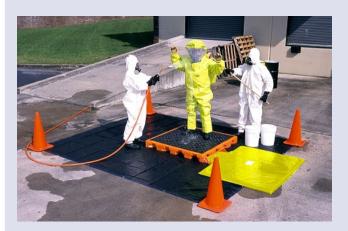

## 1840/DD/TM

Decontamination decks keep personnel above hazardous material.

## **Benefits**

The system provides for multiple washes and rinses on a single containment platform eliminating the need for multiple containment pools. Set-up time and staffing are reduced significantly using this process and workers are never expected to stand in contaminants.

- Replaces conventional containment pools contaminated water is captured in deck sump and attached 66-gallon bladder(s).
- Quick and easy set-up.
   Use for chemical, biological, and/or radiological response.
- All decks are slip resistant