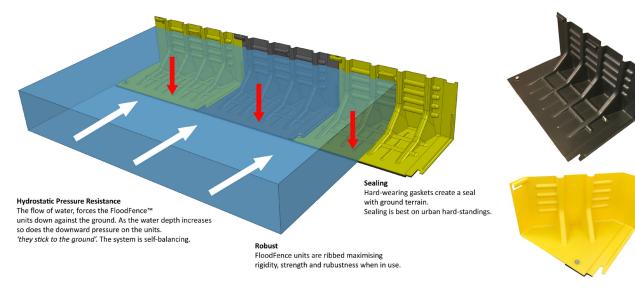

## FloodFence™ is a lightweight and quick to deploy water diversionary system.

The system can be connected and deployed rapidly by one person. It doesn't require any ballast to be pre-applied. The system is self-balancing. The moving water flow applies a strong downward pressure onto the FloodFence units this keeps them fixed in place, as well as applying pressure to the sealing gaskets.