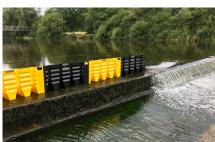

## FloodFence™ is a lightweight and quick to deploy water diversionary system.

The system can be connected and deployed rapidly by one person. It doesn't require any ballast to be pre-applied. The system is self-balancing. The moving water flow applies a strong downward pressure onto the FloodFence units this keeps them fixed in place, as well as applying pressure to the sealing gaskets.