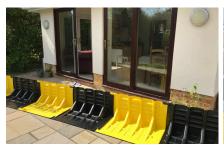

## FloodFence™ is a lightweight and quick to deploy water diversionary system.

The system can be connected and deployed rapidly by one person. It doesn't require any ballast to be pre-applied. The system is self-balancing. The moving water flow applies a strong downward pressure onto the FloodFence units this keeps them fixed in place, as well as applying pressure to the sealing gaskets.